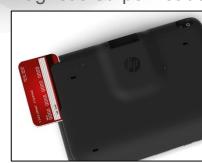

### **HP Mobile POS Solution**

Create a personalized shopping experience

- Enable mobile point-of-sale functionality with HP Retail Smart Jacket
- 1D/2D barcode scanner
- Omni-directional, 3-track Magnetic Stripe Reader (MSR)
- Adjustable hand strap and/or shoulder strap use for associates
- Pass-through stereo sound, camera and USB out

Note: Concept may change without notice

Barcode Scanner

Magnetic Stripe Reade