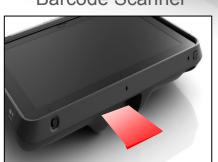

### **HP Mobile POS Solution**

Create a personalized shopping experience

- Enable mobile point-of-sale functionality with HP Retail Smart Jacket
- 1D/2D barcode scanner
- Omni-directional, 3-track Magnetic Stripe Reader (MSR)
- Adjustable hand strap and/or shoulder strap use for associates
- Pass-through stereo sound, camera and USB out

Note: Concept may change without notice

Barcode Scanner

Magnetic Stripe Reade