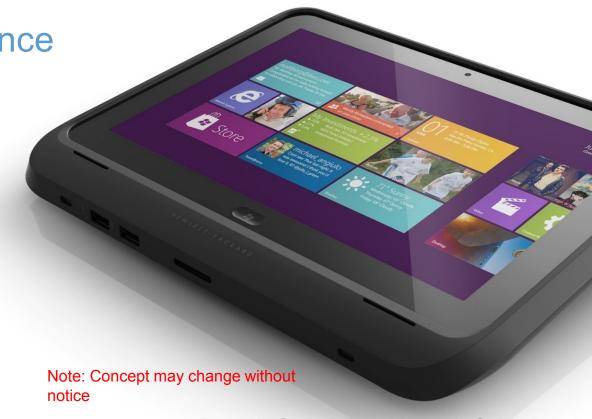

### **HP Mobile POS Solution**

Create a personalized shopping experience

- Enable mobile point-of-sale functionality with HP Retail Smart Jacket
- 1D/2D barcode scanner
- Omni-directional, 3-track Magnetic Stripe Reader (MSR)
- Adjustable hand strap and/or shoulder strap use for associates
- Pass-through stereo sound, camera and USB out

Note: Concept may change without notice

Barcode Scanner

Magnetic Stripe Reade

# **HP Retail Jacket Design**

Create a personalized shopping experience