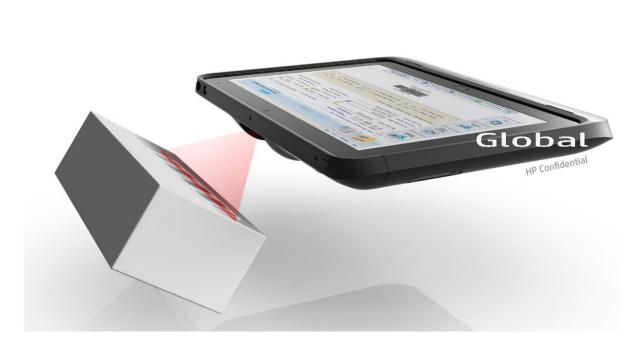

### **HP Mobile POS Solution**

Create a personalized shopping experience

- Enable mobile point-of-sale functionality with HP Retail Smart Jacket
- 1D/2D barcode scanner
- Omni-directional, 3-track Magnetic Stripe Reader (MSR)
- Adjustable hand strap and/or shoulder strap use for associates
- Pass-through stereo sound, camera and USB out

Note: Concept may change without notice

Barcode Scanner

Magnetic Stripe Reade