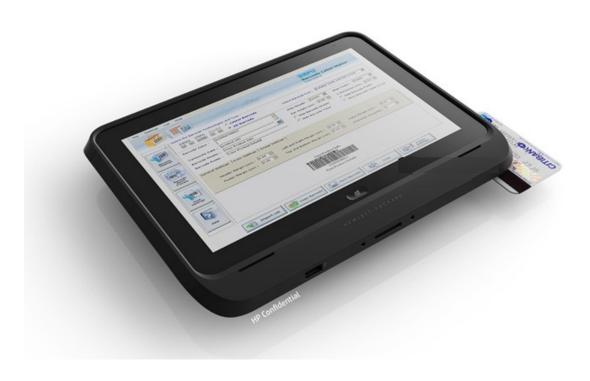

### **HP Mobile POS Solution**

Create a personalized shopping experience

- Enable mobile point-of-sale functionality with HP Retail Smart Jacket
- 1D/2D barcode scanner
- Omni-directional, 3-track Magnetic Stripe Reader (MSR)
- Adjustable hand strap and/or shoulder strap use for associates
- Pass-through stereo sound, camera and USB out

# **HP Retail Jacket Design**

Create a personalized shopping experience