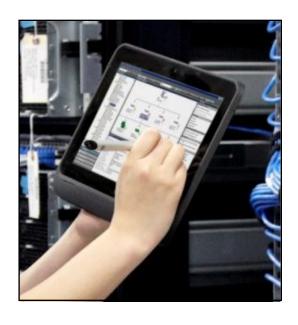

### **HP Mobile POS Solution**

Create a personalized shopping experience

- Enable mobile point-of-sale functionality with HP Retail Smart Jacket
- 1D/2D barcode scanner
- Omni-directional, 3-track Magnetic Stripe Reader (MSR)
- Adjustable hand strap and/or shoulder strap use for associates
- Pass-through stereo sound, camera and USB out

Note: Concept may change without notice

Barcode Scanner

Magnetic Stripe Reade

# **HP Retail Jacket Design**

Create a personalized shopping experience