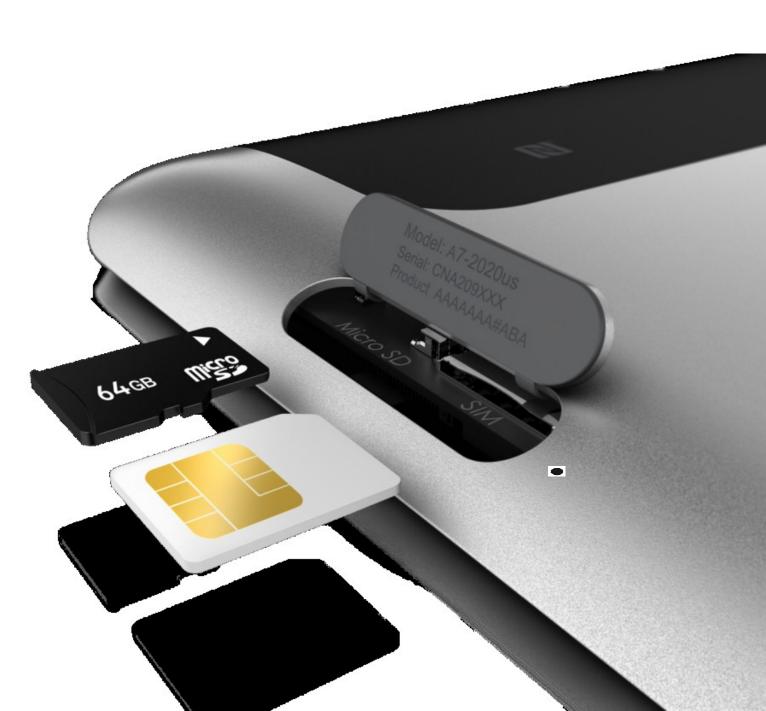

# **PC Productivity**

Keep up with the speed of bu

- Based on future Intel ® Atom<sup>™</sup>x86
  processor technology for existing bu
  application support
- 2 GB LPDDR2 memory<sup>3,6</sup>
- 32 or 64 GB eMMC SSD<sup>3</sup>
- 802.11a/b/g/n + Bluetooth <sup>®5</sup>
- WWAN via MicroSIM slot<sup>4,5</sup>
- MicroSD slot for expanded storage