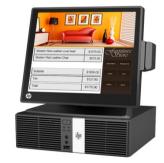

#### RP3

- Single purpose platform
- Value- driven POS system
- Space-saving footprint