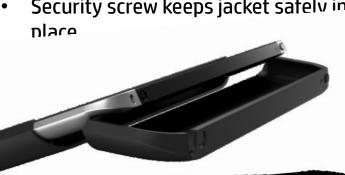

### HP ElitePad Expansion Jacket

### Put productivity at your fingertips

- 2 USB 2.0 ports
- 1 HDMI video out
- 1 full size SD slot for convenient file transfers
- Pass-through docking allows convenient docking without removing jacket
- Pass-through stereo sound
- Security screw keeps jacket safely in