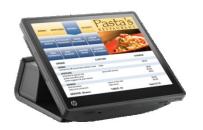

#### All-in One

#### RP7

- Touch-enabled, high performance all-in-one
- Sleek, compact form factor
- Flexible configurations