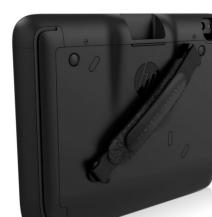

### HP ElitePad Expansion Jacket

### Put productivity at your fingertips

- 2 USB 2.0 ports
- 1 HDMI video out
- 1 full size SD slot for convenient file transfers
- Pass-through docking allows convenient docking without removing jacket
- Pass-through stereo sound
- Security screw keeps jacket safely in